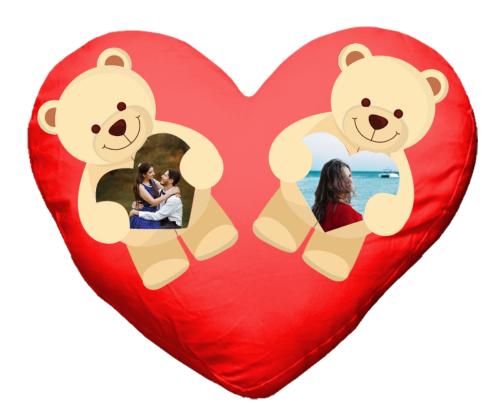

## replace with LOGO

Product Details • Material: 100% 16 Momme Silk • 100% natural silk pillowcase, the most natural anti aging product, providing you extremely comfortable and sweet sleep experience • Silk fibers are hypoallergenic and breathable, smooth and silky touch, healthy for your skin and hair, help for preventing wrinkles, dry skin, frizzled hair, and morning bed head + Hidden zipper design, proper fit, made by high level workmanship, chemical free and naturally dyed; hand wash only and air drying