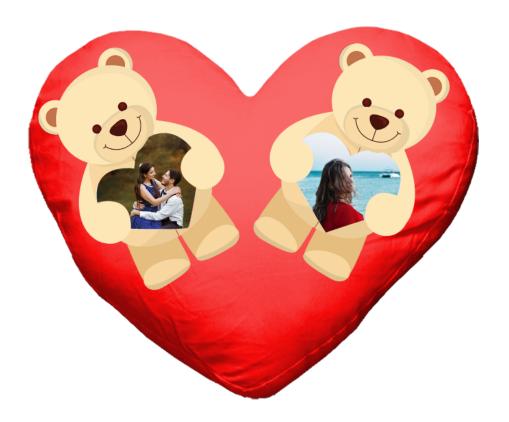

# LOGO

### **Pillow Heart Shape**



price w/o VAT

VAT rate

#### #Pillow Heart Shape

## replace with LOGO



- Product Details

  Material: 100% 16 Momme Silk

  100% natural silk pillowcase, the most natural anti aging product, providing you extremely comfortable and sweet sleep experience

  Silk fibers are hypoallergenic and breathable, smooth and silky touch, healthy for your skin and hair, help for preventing wrinkles, dry skin, frizzled hair, and morning bed head

  Hidden zipper design, proper fit; made by high level workmanship, chemical free and naturally dyed; hand wash only and air drying





**Product Specifications** 

Dear,

Thank you!