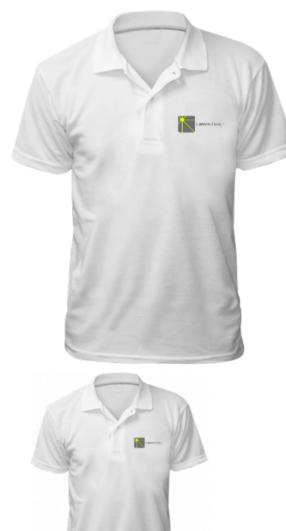

## **Product Details**

Care Instructions: Machine wash and tumble dry; Use mild detergents; Do not use chlorine, bleach; Do not dry clean; Steam iron after wash and dry. Fit Type: Regular Fit

Water-based stain repellent: The fabric repels water-based stains like coffee, tea, juice, wine and ketchup thanks to our patented skin-friendly, nanotech-based hydrophobic finish. Anti Odour: The shirt is enriched with silver ions to curb the growth of odour-causing bacteria which thrive on sweat. It will smell fresh even on constant use.

Less laundry: The shirt needs less laundry and saves more water as it gets dirty less easily.

**Product Specifications** 

Dear,

Thank you!